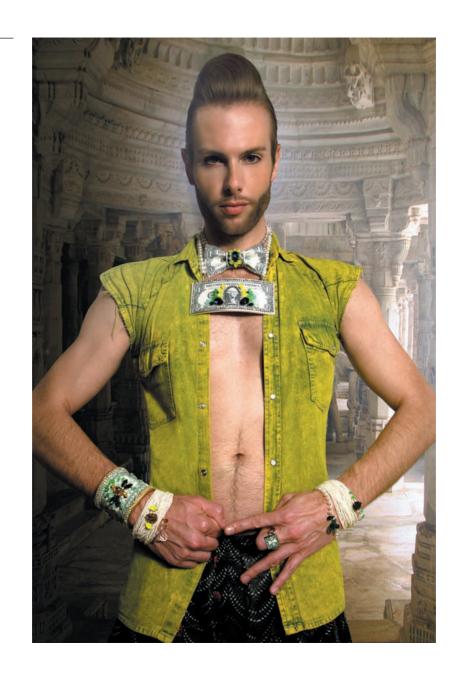

## From New-York to Mumbai

To live in New York and travel to Mumbai. To follow the strict lines of art déco buildings, pay in dollars, then journey into colorful palaces, a few roupies in hand. Breakfast, from Tiffany to Bollywood... Brooklyn and its rappers, India and its deities.

Wall Street versus Gandhi.

A brazen meeting where maharajahs' pearls and colorful stones live alongside New York undergrounds' gold chains and spikes. Financial district trader or Indian princess, money becomes a canvas for adornment, the promise of a luxurious getaway.

## From New-York to Mumbai

Vivre à New-York et voyager à Mumbai. Suivre les lignes strictes des buildings art déco, payer en dollars, puis s'imprégner des palais bariolés, quelques roupies en poche. Breakfast, de Tiffany à Bollywood... Brooklyn et ses rappeurs, l'Inde et ses divinités.

Wall Street versus Gandhi.

Une rencontre insolente où les perles et pierreries colorées des maharajas côtoient les chaines clinquantes et les clous métalliques de l'underground new-yorkais. Trader du financial district ou princesse indienne, la monnaie devient support de parures, promesse d'une luxuriante évasion...