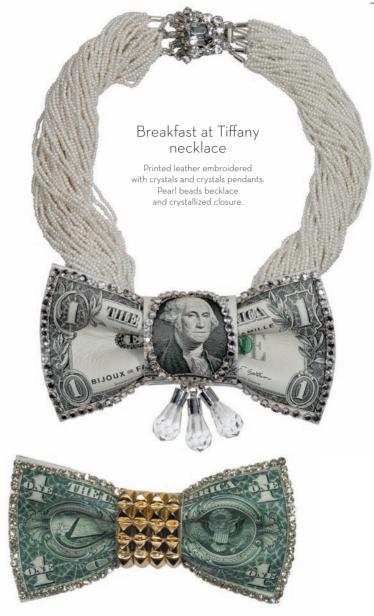

## Sunny City Bill hair pin

Printed leather embroidered with crystals and pearl beads.

Printed leather and gold plated brass ring. (adjustable)