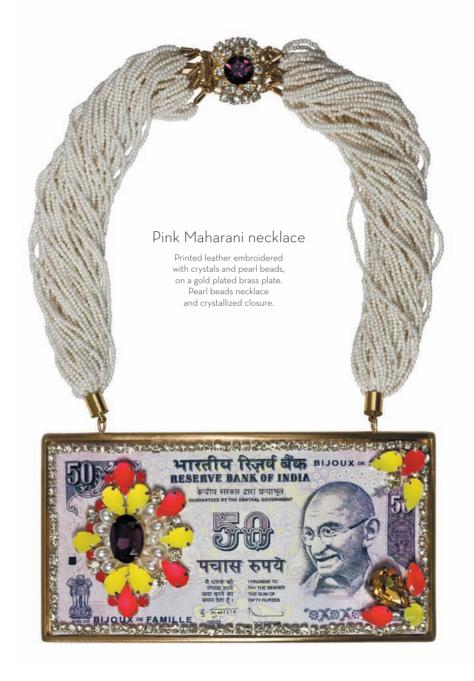

#### Pink Maharani cuff

Printed leather embroidered with crystals and beads, on a gold plated brass cuff.