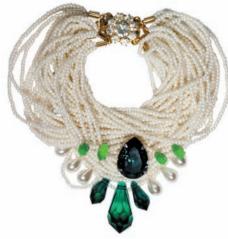

# Ganesh bracelet and cat necklace

Crystals, beads and crystals pendant on pearl beads bracelet. Crystallized closure.