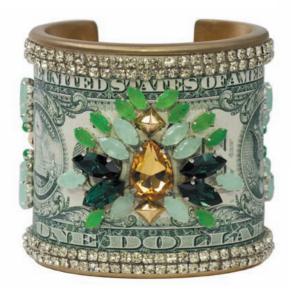

### American Dream cuff

Printed leather embroidered with crystals, pearl beads and silver studs on a silver plated brass cuff.