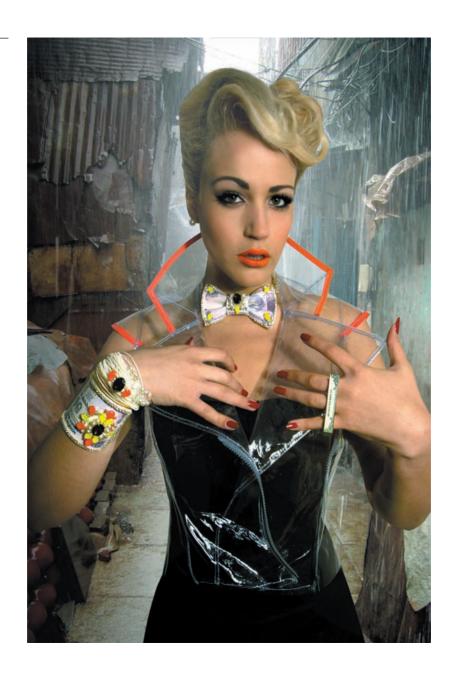

## From New-York to Mumbai

To live in New York and travel to Mumbai. To follow the strict lines of art déco buildings, pay in dollars, then journey into colorful palaces, a few roupies in hand. Breakfast, from Tiffany to Bollywood... Brooklyn and its rappers, India and its deities.

Wall Street versus Gandhi.

A brazen meeting where maharajahs' pearls and colorful stones live alongside New York undergrounds' gold chains and spikes. Financial district trader or Indian princess, money becomes a canvas for adornment, the promise of a luxurious getaway.