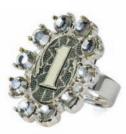

## Born To Dream ring

Printed leather and a gold plated brass ring. Men and women size.