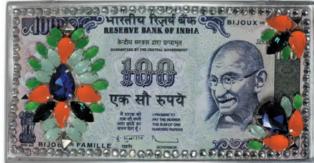

### Gandhi Dandy brooch

Printed leather embroidered with crystals and crystals pendant.