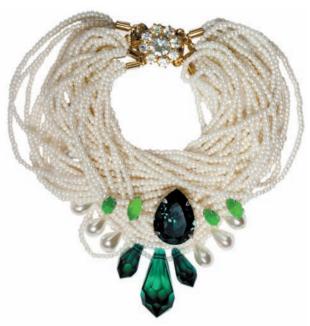

# Audrey bracelet

Crystals, and pearl beads on a pearl beads bracelet. Crystallized closure. Exist in bigger size for cat necklace.