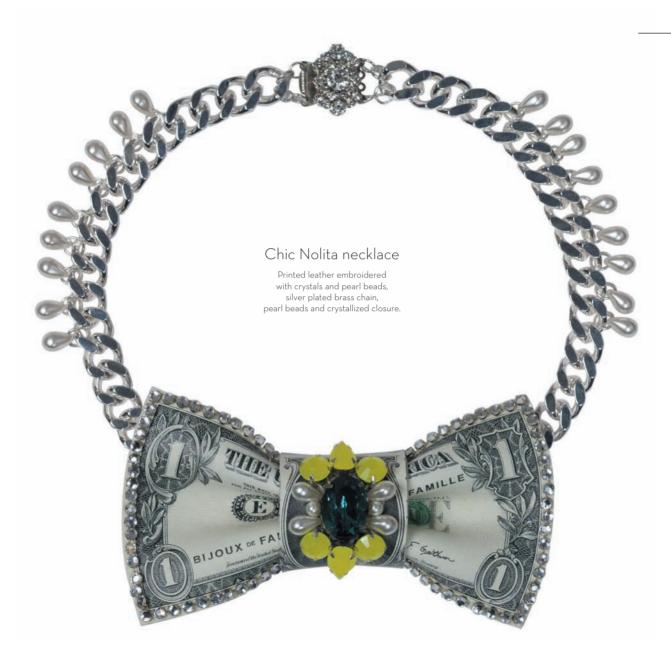

harani cuff

Printed leather embroidered with crystals and beads, on a gold plated brass cuff.



## Har(I)em brooch

Printed leather embroidered with crystals and gold studs.





## Sunny City Bill hair pin

Printed leather embroidered with crystals and pearl beads.





Printed leather and gold plated brass ring. (adjustable)









#### Michelle O. cuff

Printed leather embroidered with crystals, on a silver plated brass cuff.



## Born To Dream ring

Printed leather and a gold plated brass ring. Men and women size.



### Manhattan Beach cuff

Printed leather embroidered with crystals and gold studs, on a gold plated brass cuff.



#### Ganesh bracelet

Crystals, pearl beads and crystals pendant on pearl beads bracelet. Crystallized closure. Exist in bigger size for cat necklace.









Little Pink Pacha hair pin

Printed leather embroidered with crystals and pearl beads.



## Happy Darjeeling hair pin

Printed leather embroidered with crystals and pearl beads.



## Shiva cat necklace

Crystals, pearl beads and crystals pendant on pearl beads bracelet. Crystallized closure. Exist in smaller size for bracelet.







### American Dream cuff

Printed leather embroidered with crystals, pearl beads and silver studs on a silver plated brass cuff.





## Fifty Fifty brooch

Printed leather embroidered with crystals.





### Gandhi Dandy brooch

Printed leather embroidered with crystals and crystals pendant.

## Blue Maharaja cuff

Printed leather embroidered with crystals and silver studs, on a silver plated brass cuff.





# Audrey bracelet

Crystals, and pearl be