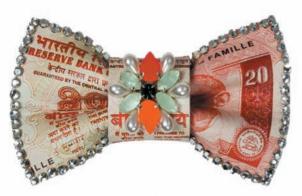

## Har(I)em brooch

Printed leather embroidered with crystals and gold studs.





## Sunny City Bill hair pin

Printed leather embroidered with crystals and pearl beads.





Printed leather and gold plated brass ring. (adjustable)









#### Michelle O. cuff

Printed leather embroidered with crystals, on a silver plated brass cuff.



## Born To Dream ring

Printed leather and a gold plated brass ring. Men and women size.



### Manhattan Beach cuff

Printed leather embroidered with crystals and gold studs, on a gold plated brass cuff.



#### Ganesh bracelet

Crystals, pearl beads and crystals pendant on pearl beads bracelet. Crystallized closure. Exist in bigger size for cat necklace.









Little Pink Pacha hair pin

Printed leather embroidered with crystals and pearl beads.



## Happy Darjeeling hair pin

Printed leather embroidered with crystals and pearl beads.



## Shiva cat necklace

Crystals, pearl beads and crystals pendant on pearl beads bracelet. Crystallized closure. Exist in smaller size for bracelet.







### American Dream cuff

Printed leather embroidered with crystals, pearl beads and silver studs on a silver plated brass cuff.





## Fifty Fifty brooch

Printed leather embroidered with crystals.





### Gandhi Dandy brooch

Printed leather embroidered with crystals and crystals pendant.

## Blue Maharaja cuff

Printed leather embroidered with crystals and silver studs, on a silver plated brass cuff.





# Audrey bracelet

Crystals, and pearl beads on a pearl beads bracelet. Crystallized closure. Exist in bigger size for cat necklace.



#