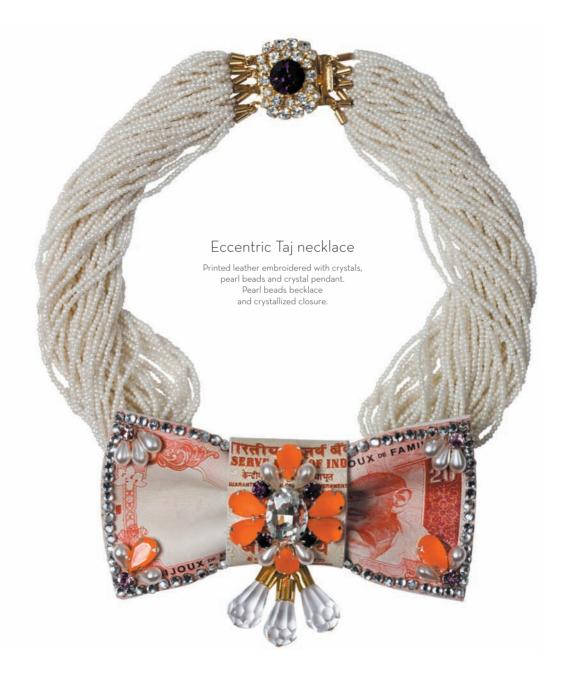

## Sunny City Bill hair pin

Printed leather embroidered with crystals and pearl beads.

Printed leather and gold plated brass ring. (adjustable)

#### Ganesh bracelet

Crystals, pearl beads and crystals pendant on pearl beads bracelet. Crystallized closure. Exist in bigger size for cat necklace.

Little Pink Pacha hair pin

Printed leather embroidered with crystals and pearl beads.