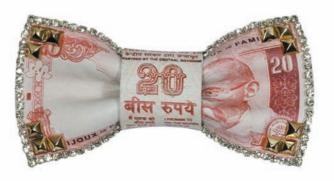

From New-York to Mumbai

Vivre à New-York et voyager à Mumbai. Suivre les lignes strictes des buildings art déco, payer en dollars, puis s'imprégner des palais bariolés, quelques roupies en poche. Breakfast, de Tiffany à Bollywood... Brooklyn et ses rappeurs, l'Inde et ses divinités.

Wall Street versus Gandhi.

Une rencontre insolente où les perles et pierreries colorées des maharajas côtoient les chaines clinquantes et les clous métalliques de l'underground new-yorkais. Trader du financial district ou princesse indienne, la monnaie devient support de parures, promesse d'une luxuriante évasion...





#### Pink Maharani cuff

Printed leather embroidered with crystals and beads, on a gold plated brass cuff.



## Har(I)em brooch

Printed leather embroidered with crystals and gold studs.





## Sunny City Bill hair pin

Printed leather embroidered with crystals and pearl beads.





Printed leather and gold plated brass ring. (adjustable)









#### Michelle O. cuff

Printed leather embroidered with crystals, on a silver plated brass cuff.



## Born To Dream ring

Printed leather and a gold plated brass ring. Men and women size.



### Manhattan Beach cuff

Printed leather embroidered with crystals and gold studs, on a gold plated brass cuff.



#### Ganesh bracelet

Crystals, pearl beads and crystals pendant on pearl beads bracelet. Crystallized closure. Exist in bigger size for cat necklace.









Little Pink Pacha hair pin

Printed leather embroidered with crystals and pearl beads.



## Happy Darjeeling hair pin

Printed leather embroidered with crystals and pea