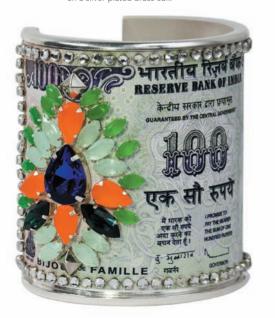

## Blue Maharaja cuff

Printed leather embroidered with crystals and silver studs, on a silver plated brass cuff.