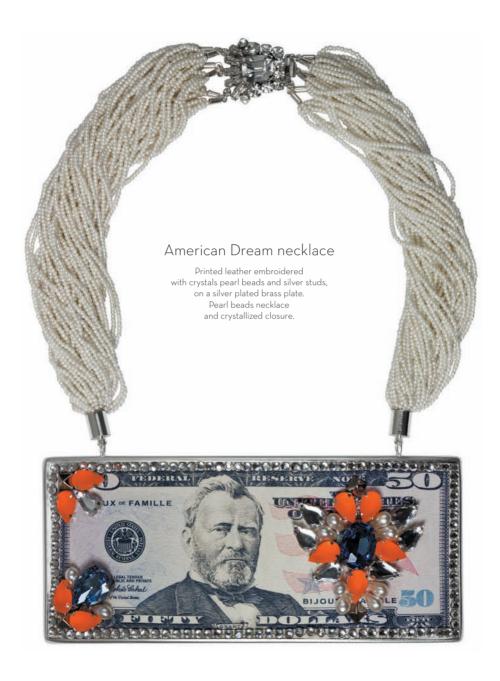

### American Dream cuff

Printed leather embroidered with crystals, pearl beads and silver studs on a silver plated brass cuff.