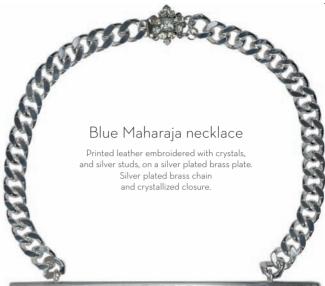

## Blue Maharaja cuff

Printed leather embroidered with crystals and silver studs, on a silver plated brass cuff.