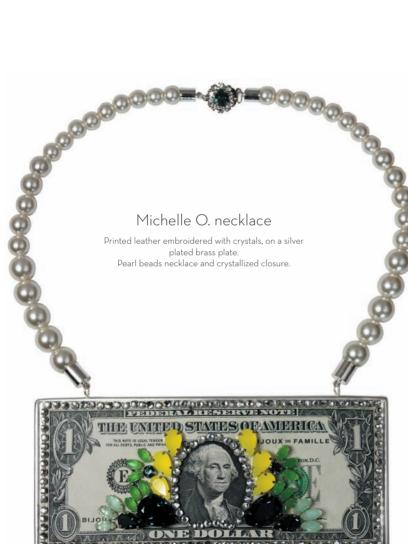

#### Michelle O. cuff

Printed leather embroidered with crystals, on a silver plated brass cuff.