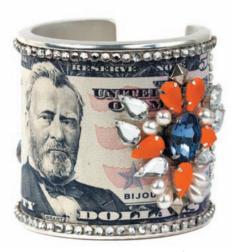

## Blue Maharaja cuff

Printed leather embroidered with crystals and silver studs, on a silver plated brass cuff.