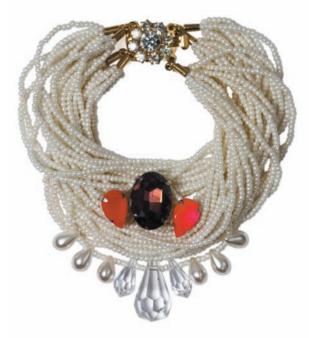

## Shiva cat necklace

Crystals, pearl beads and crystals pendant on pearl beads bracelet. Crystallized closure. Exist in smaller size for bracelet.

# Audrey bracelet

Crystals, and pearl beads on a pearl beads bracelet. Crystallized closure. Exist in bigger size for cat necklace.

# Ganesh bracelet and cat necklace

Crystals, beads and crystals pendant on pearl beads bracelet. Crystallized closure.