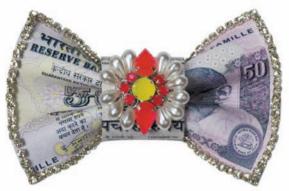

cuff

Printed leather embroidered with crystals and beads, on a gold plated brass cuff.



## Har(I)em brooch

Printed leather embroidered with crystals and gold studs.





## Sunny City Bill hair pin

Printed leather embroidered with crystals and pearl beads.





Printed leather and gold plated brass ring. (adjustable)









#### Michelle O. cuff

Printed leather embroidered with crystals, on a silver plated brass cuff.



## Born To Dream ring

Printed leather and a gold plated brass ring. Men and women size.



### Manhattan Beach cuff

Printed leather embroidered with crystals and gold studs, on a gold plated brass cuff.



#### Ganesh bracelet

Crystals, pearl beads and crystals pendant on pearl beads bracelet. Crystallized closure. Exist in bigger size for cat necklace.









Little Pink Pacha hair pin

Printed leather embroidered with crystals and pearl beads.



## Happy Darjeeling hair pin

Printed leather embroidered with crystals and pearl beads.



## Shiva cat necklace

Crystals, pearl beads and crystals pendant on pearl beads bracelet. Crystallized closure. Exist in smaller size for bracelet.







### American Dream cuff

Printed leather embroidered with crystals, pearl beads and silver studs on a silver plated brass cuff.





## Fifty Fifty brooch

Printed leather embroidered with crystals.





### Gandhi Dandy brooch

Printed leather embroidered with crystals and crystals pendant.

## Blue Maharaja cuff

Printed leather embroidered with crystals and silver studs, on a silver plated brass cuff.





# Audrey bracelet

Crystals, and pearl beads on