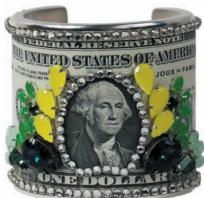

#### Michelle O. cuff

Printed leather embroidered with crystals, on a silver plated brass cuff.