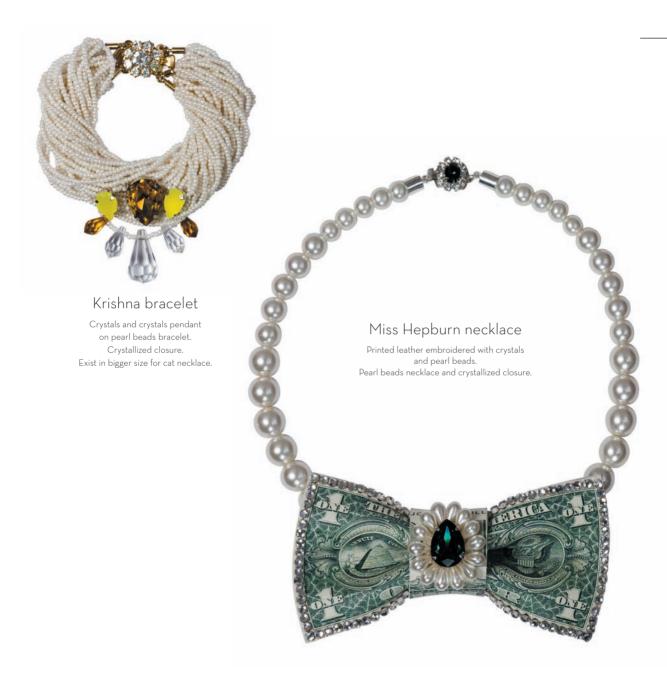

#### Ganesh bracelet

Crystals, pearl beads and crystals pendant on pearl beads bracelet. Crystallized closure. Exist in bigger size for cat necklace.

Little Pink Pacha hair pin

Printed leather embroidered with crystals and pearl beads.

# Audrey bracelet

Crystals, and pearl beads on a pearl beads bracelet. Crystallized closure. Exist in bigger size for cat necklace.