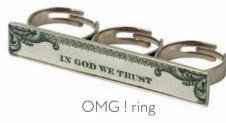

## Born To Dream ring

Printed leather and a gold plated brass ring. Men and women size.