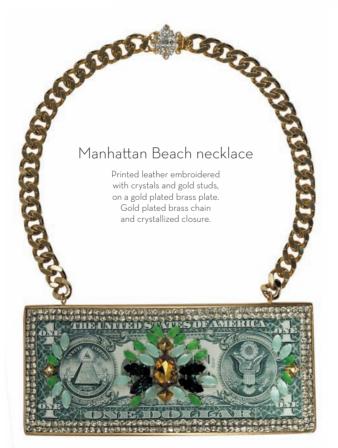

### Manhattan Beach cuff

Printed leather embroidered with crystals and gold studs, on a gold plated brass cuff.