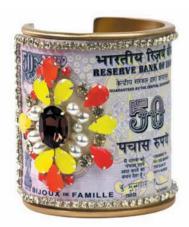

#### Pink Maharani cuff

Printed leather embroidered with crystals and beads, on a gold plated brass cuff.