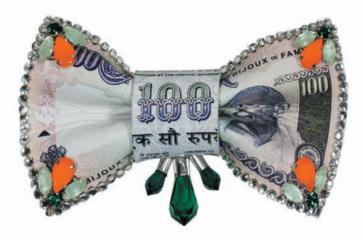

### Gandhi Dandy brooch

Printed leather embroidered with crystals and crystals pendant.