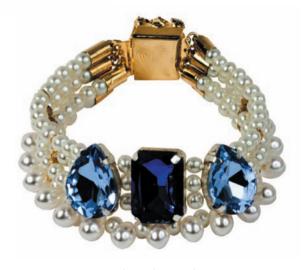

# Audrey bracelet

Crystals, and pearl beads on a pearl beads bracelet. Crystallized closure. Exist in bigger size for cat necklace.