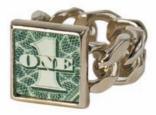

## Born To Dream ring

Printed leather and a gold plated brass ring. Men and women size.